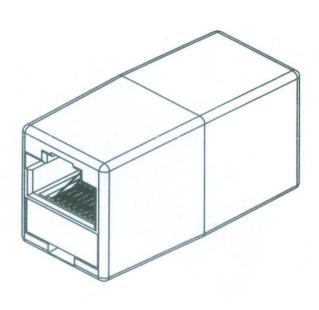

www.showmecables.com 888-519-9505 | sales@showmecables.com

| Title       | Catse R145 Female to R145 Female<br>Inline Coupler Adapter-8P8C- Straight<br>Pinout |
|-------------|-------------------------------------------------------------------------------------|
| Part Number | 512                                                                                 |