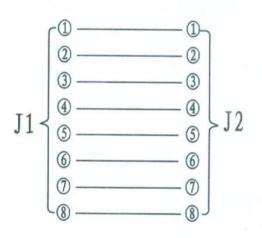

www.showmecables.com 888-519-9505 | sales@showmecables.com

| Title       | Catse R145 Female to R145 Female<br>Inline Coupler Adapter-8P8C- Straight<br>Pinout |
|-------------|-------------------------------------------------------------------------------------|
| Part Number | 512                                                                                 |